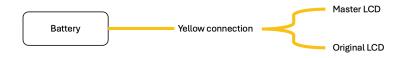

## STEP 1:

Connect the master screen to the wiring and then connect the connection to the battery. If the master screen is already set up for the model you want, go on to step 3. If not, go on to step 2.