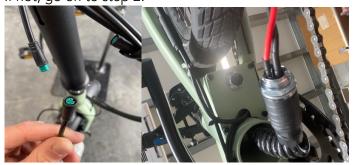

## STEP 1:

Connect the master screen to the wiring and then connect the connection to the battery. If the master screen is already set up for the model you want, go on to step 3. If not, go on to step 2.