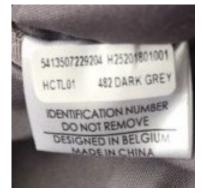

## PHONE:

Please take a picture of the defect on your bag or trolley.

Please take a picture of the identification number which you can find on the white label inside your bag (on the side)

Please take a picture of the receipt for used items and a copy of the invoice for new items